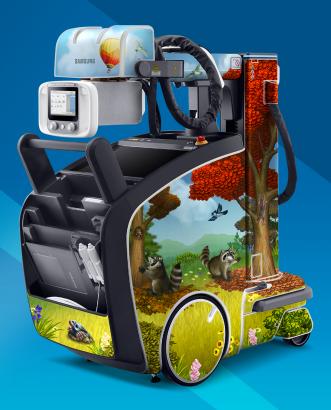

## THEME LIBRARY CHOOSE FROM THESE SAMPLES & MORE!

The size and rumble of the mobile X-Ray unit can seem intimidating to patients of all ages. Imagine arriving in the patient's room with a unit that has colorful, vibrant, fun designs and helps turn what can be a stressful exam in to a positive experience.

DTI creates Di-Cuts that take your mobile unit from ordinary into exceptional in a cost effective manner while delivering an experience the patient will remember.