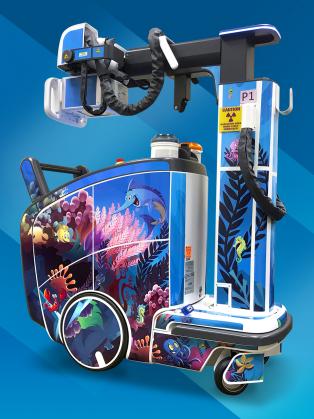

## THEME LIBRARY CHOOSE FROM THESE SAMPLES & MORE!

The size and rumble of the mobile X-Ray unit can seem intimidating to patients of all ages. Imagine arriving in the patient's room with a unit that has colorful, vibrant, fun designs and helps turn what can be a stressful exam in to a positive experience.

DTI creates Di-Cuts that take your mobile unit from ordinary into exceptional in a cost effective manner while delivering an experience the patient will remember.