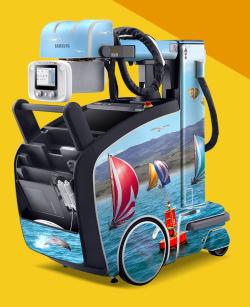

## THEME LIBRARY CHOOSE FROM THESE SAMPLES & MORE!

The size and rumble of the mobile X-Ray unit can seem intimidating to patients of all ages. Imagine arriving in the patient's room with a unit that has colorful, vibrant, fun designs and helps turn what can be a stressful exam in to a positive experience.

DTI creates Di-Cuts that take your mobile unit from ordinary into exceptional in a cost effective manner while delivering an experience the patient will remember.