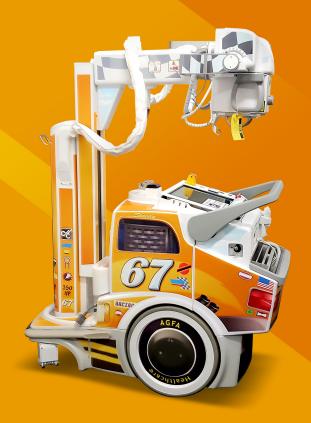

## CUSTOM MAKE IT THE WAY YOU WANT IT!

Imagine the possibilities with a custom theme! Collaborate with DTI artists to create the perfect addition to your mobile unit.

Examples: Race Car Airplane

Firetruck

## THEME LIBRARY CHOOSE FROM THESE SAMPLES & MORE!

The size and rumble of the mobile X-Ray unit can seem intimidating to patients of all ages. Imagine arriving in the patient's room with a unit that has colorful, vibrant, fun designs and helps turn what can be a stressful exam in to a positive experience.

DTI creates Di-Cuts that take your mobile unit from ordinary into exceptional in a cost effective manner while delivering an experience the patient will remember.