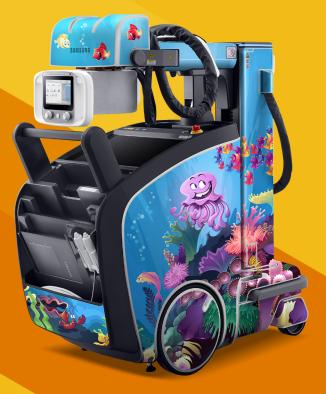

## THEME LIBRARY CHOOSE FROM THESE SAMPLES & MORE!

The size and rumble of the mobile X-Ray unit can seem intimidating to patients of all ages. Imagine arriving in the patient's room with a unit that has colorful, vibrant, fun designs and helps turn what can be a stressful exam in to a positive experience.

DTI creates Di-Cuts that take your mobile unit from ordinary into exceptional in a cost effective manner while delivering an experience the patient will remember.